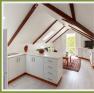

# **LOFT APARTMENT**

Queen size bed in spacious room En-suite bathroom with shower only Small kitchen, fridge, microwave Open plan living area, private balcony