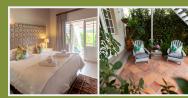

# **LOFT APARTMENT**

Queen size bed in spacious room En-suite bathroom with shower only Small kitchen, fridge, microwave Open plan living area, private balcony