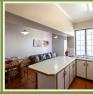

# **LOFT APARTMENT**

Queen size bed in spacious room En-suite bathroom with shower only Small kitchen, fridge, microwave Open plan living area, private balcony