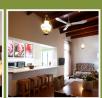

# **LOFT APARTMENT**

Queen size bed in spacious room En-suite bathroom with shower only Small kitchen, fridge, microwave Open plan living area, private balcony