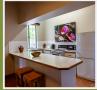

# **LOFT APARTMENT**

Queen size bed in spacious room En-suite bathroom with shower only Small kitchen, fridge, microwave Open plan living area, private balcony