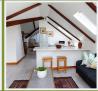

# **LOFT APARTMENT**

Queen size bed in spacious room En-suite bathroom with shower only Small kitchen, fridge, microwave Open plan living area, private balcony