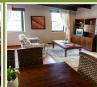

# **LOFT APARTMENT**

Queen size bed in spacious room En-suite bathroom with shower only Small kitchen, fridge, microwave Open plan living area, private balcony