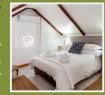

# **LOFT APARTMENT**

Queen size bed in spacious room En-suite bathroom with shower only Small kitchen, fridge, microwave Open plan living area, private balcony